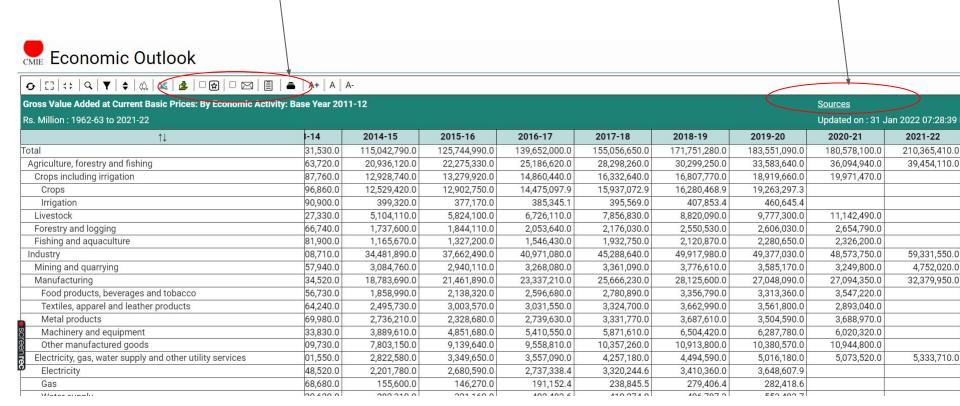

- Star for marking the favourite
- 2. click on excel logo for download of data

To check the source from where data is extracted.